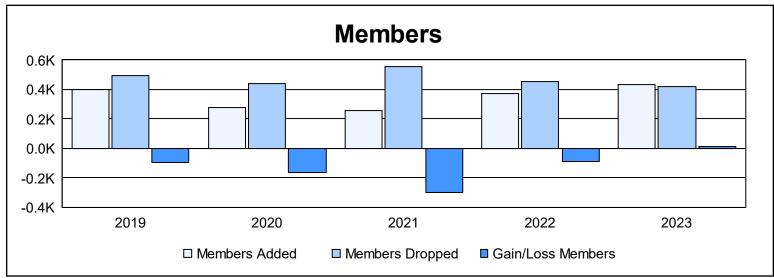

| Year      | New<br>Clubs | Dropped<br>Clubs | Gain/<br>Loss<br>Clubs | New<br>Members | Charter<br>Members | Reinstate<br>Members | Transfer<br>Members | Total<br>Member<br>Added | Total<br>Members<br>Dropped | Gain/<br>Loss<br>Members |
|-----------|--------------|------------------|------------------------|----------------|--------------------|----------------------|---------------------|--------------------------|-----------------------------|--------------------------|
| 2018-2019 | 0            | 2                | -2                     | 341            | 24                 | 29                   | 5                   | 399                      | 494                         | -95                      |
| 2019-2020 | 1            | 2                | -1                     | 212            | 31                 | 25                   | 9                   | 277                      | 439                         | -162                     |
| 2020-2021 | 1            | 7                | -6                     | 203            | 18                 | 33                   | 2                   | 256                      | 554                         | -298                     |
| 2021-2022 | 1            | 9                | -8                     | 239            | 45                 | 78                   | 7                   | 369                      | 457                         | -88                      |
| 2022-2023 | 1            | 3                | -2                     | 362            | 28                 | 31                   | 12                  | 433                      | 418                         | 15                       |
| Average   | 1            | 5                | -4                     | 271            | 29                 | 39                   | 7                   | 347                      | 472                         | -126                     |