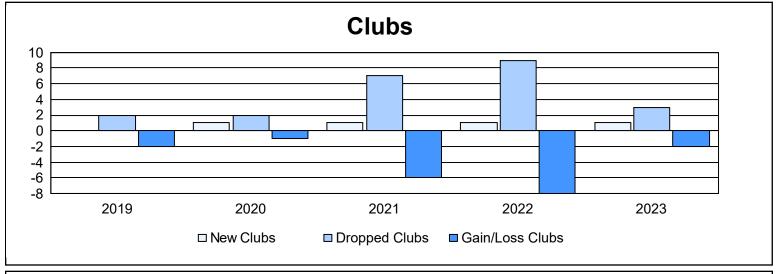

| Year      | New<br>Clubs | Dropped<br>Clubs | Gain/<br>Loss<br>Clubs | New<br>Members | Charter<br>Members | Reinstate<br>Members | Transfer<br>Members | Total<br>Member<br>Added | Total<br>Members<br>Dropped | Gain/<br>Loss<br>Members |
|-----------|--------------|------------------|------------------------|----------------|--------------------|----------------------|---------------------|--------------------------|-----------------------------|--------------------------|
| 2018-2019 | 0            | 2                | -2                     | 341            | 24                 | 29                   | 5                   | 399                      | 494                         | -95                      |
| 2019-2020 | 1            | 2                | -1                     | 212            | 31                 | 25                   | 9                   | 277                      | 439                         | -162                     |
| 2020-2021 | 1            | 7                | -6                     | 203            | 18                 | 33                   | 2                   | 256                      | 554                         | -298                     |
| 2021-2022 | 1            | 9                | -8                     | 239            | 45                 | 78                   | 7                   | 369                      | 457                         | -88                      |
| 2022-2023 | 1            | 3                | -2                     | 362            | 28                 | 31                   | 12                  | 433                      | 418                         | 15                       |
| Average   | 1            | 5                | -4                     | 271            | 29                 | 39                   | 7                   | 347                      | 472                         | -126                     |